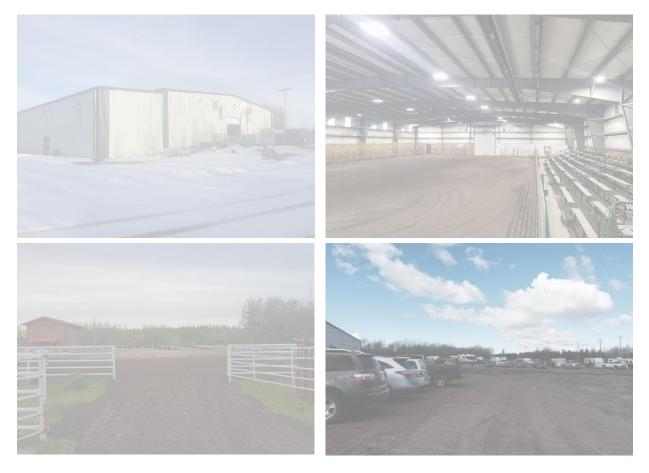

The attached sponsorship package outlines opportunities for your organization to assist the Society in maintaining and growing its presence in the community. The facility draws numerous members and users who are residents of Sturgeon County and surrounding municipalities including Westlock County, Morinville, St. Albert, Fort Saskatchewan, and Edmonton.

The Sturgeon Agriplex garners attention from a wide swath of rural and urban population during events. Attracting both participants and spectators from the surrounding communities. The Sturgeon Agriplex aims to serve as a cornerstone for the agricultural scene in Sturgeon County and surrounding area.